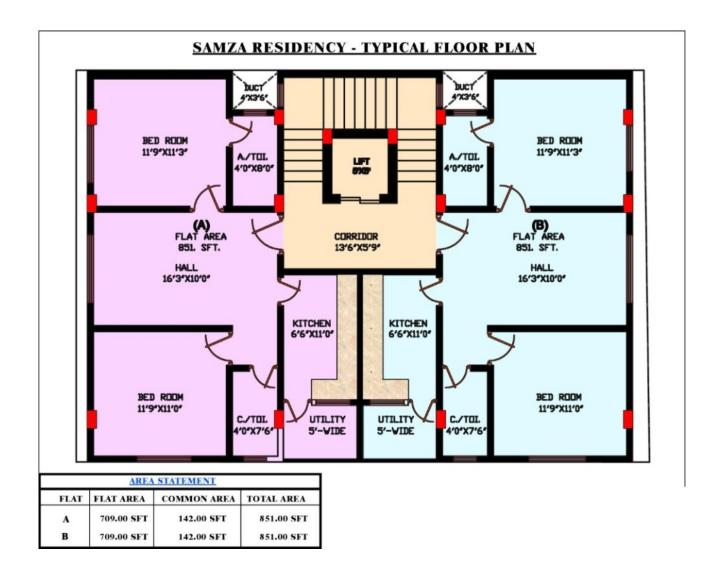

glass & safety grills.

### **Interiors**

POP ceiling borders in hall and each bedroom.

#### Painting

Internal walls, living dining and bedrooms with Birla wall care finish with Acrylic paints and external walls with cement based paint double coat.

## Flooring

Complete Vitrified in flat area and marble throughout the Corridor and Staircase.

## Samza Residency - Location Plan

Samza Residency, consist of beautiful extensive 2BHK - 10 deluxe flats. (5 floors, each floor consist of 2 deluxe flats, 2BHK each). Will be completed by April 2016. a complete residential building with car parking lots for each flat on 200 sq.yrds of land. It is located at the Pillar No. 179, express way - new airport road – upperpally - agricultural university road.



# Samza Residency - Typical Floor Plan



## Samza Residency - Parking Plan



www.trustconstructions.co.in