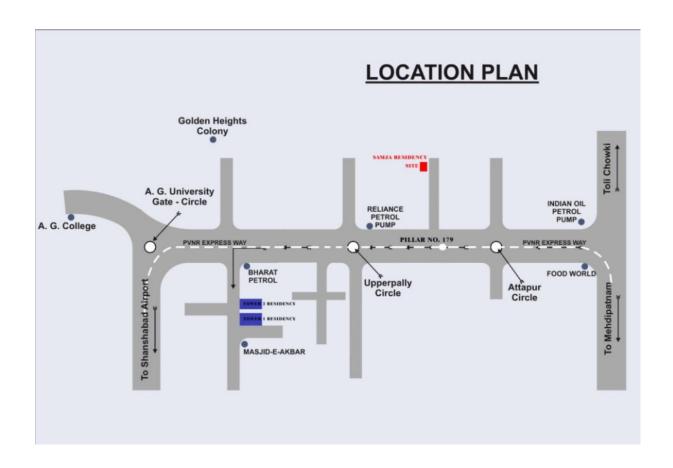

## Samza Residency - Location Plan

Samza Residency, consist of beautiful extensive 2BHK - 10 deluxe flats. (5 floors, each floor consist of 2 deluxe flats, 2BHK each). Will be completed by April 2016. a complete residential building with car parking lots for each flat on 200 sq.yrds of land. It is located at the Pillar No. 179, express way - new airport road – upperpally - agricultural university road.