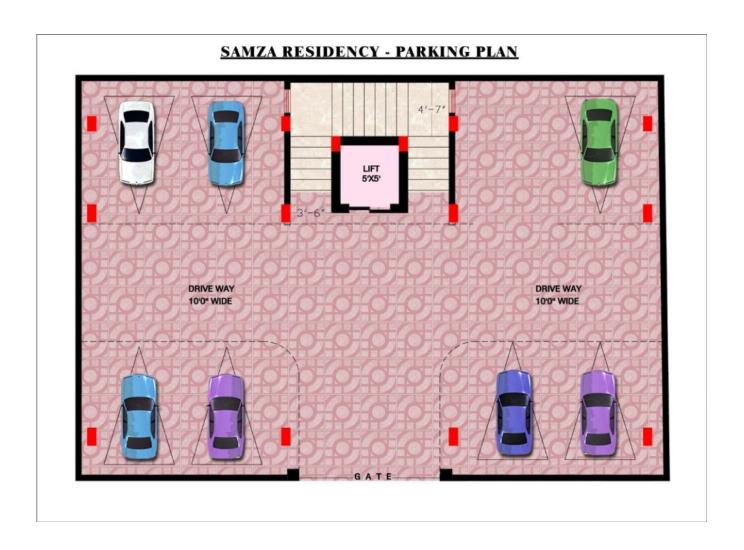

ors**

POP ceiling borders in hall and each bedroom.

#### Painting

Internal walls, living dining and bedrooms with Birla wall care finish with Acrylic paints and external walls with cement based paint double coat.

## Flooring

Complete Vitrified in flat area and marble throughout the Corridor and Staircase.

## Samza Residency - Location Plan

Samza Residency, consist of beautiful extensive 2BHK - 10 deluxe flats. (5 floors, each floor consist of 2 deluxe flats, 2BHK each). Will be completed by April 2016. a complete residential building with car parking lots for each flat on 200 sq.yrds of land. It is located at the Pillar No. 179, express way - new airport road – upperpally - agricultural university road.



# Samza Residency - Typical Floor Plan



## Samza Residency - Parking Plan



www.trustconstructions.co.in